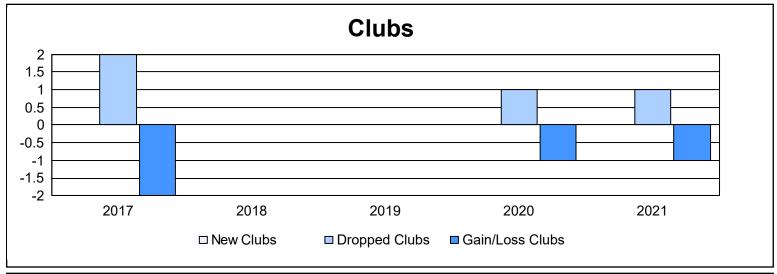

District 19 B As of June 2021 Cumulative

| Year      | New<br>Clubs | Dropped<br>Clubs | Gain/<br>Loss<br>Clubs | New<br>Members | Charter<br>Members | Reinstate<br>Members | Transfer<br>Members | Total<br>Member<br>Added | Total<br>Members<br>Dropped | Gain/<br>Loss<br>Members |
|-----------|--------------|------------------|------------------------|----------------|--------------------|----------------------|---------------------|--------------------------|-----------------------------|--------------------------|
| 2016-2017 | 0            | 2                | -2                     | 109            | 1                  | 4                    | 16                  | 130                      | 123                         | 7                        |
| 2017-2018 | 0            | 0                | 0                      | 99             | 1                  | 5                    | 4                   | 109                      | 117                         | -8                       |
| 2018-2019 | 0            | 0                | 0                      | 52             | 0                  | 4                    | 5                   | 61                       | 101                         | -40                      |
| 2019-2020 | 0            | 1                | -1                     | 50             | 1                  | 1                    | 17                  | 69                       | 145                         | -76                      |
| 2020-2021 | 0            | 1                | -1                     | 28             | 0                  | 11                   | 3                   | 42                       | 105                         | -63                      |
| Average   | 0            | 1                | -1                     | 68             | 1                  | 5                    | 9                   | 82                       | 118                         | -36                      |