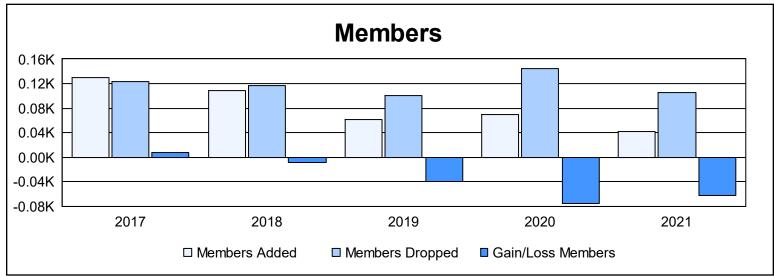

District 19 B As of June 2021 Cumulative

| Year      | New<br>Clubs | Dropped<br>Clubs | Gain/<br>Loss<br>Clubs | New<br>Members | Charter<br>Members | Reinstate<br>Members | Transfer<br>Members | Total<br>Member<br>Added | Total<br>Members<br>Dropped | Gain/<br>Loss<br>Members |
|-----------|--------------|------------------|------------------------|----------------|--------------------|----------------------|---------------------|--------------------------|-----------------------------|--------------------------|
| 2016-2017 | 0            | 2                | -2                     | 109            | 1                  | 4                    | 16                  | 130                      | 123                         | 7                        |
| 2017-2018 | 0            | 0                | 0                      | 99             | 1                  | 5                    | 4                   | 109                      | 117                         | -8                       |
| 2018-2019 | 0            | 0                | 0                      | 52             | 0                  | 4                    | 5                   | 61                       | 101                         | -40                      |
| 2019-2020 | 0            | 1                | -1                     | 50             | 1                  | 1                    | 17                  | 69                       | 145                         | -76                      |
| 2020-2021 | 0            | 1                | -1                     | 28             | 0                  | 11                   | 3                   | 42                       | 105                         | -63                      |
| Average   | 0            | 1                | -1                     | 68             | 1                  | 5                    | 9                   | 82                       | 118                         | -36                      |